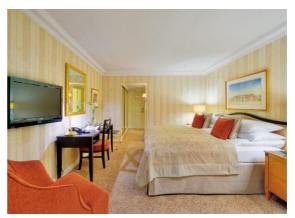

# CLASSIC ROOMS / CLASSIC ROOMS HIGH FLOOR

- Views to the Stadtpark or the Concert House
- o Twin or king beds
- $\circ$  25 m<sup>2</sup>
- o Floors 1 to 7 / 8 to 10
- o Connecting doors on request
- Max. occupancy 2 people plus a baby crib
- o Turn down service on request