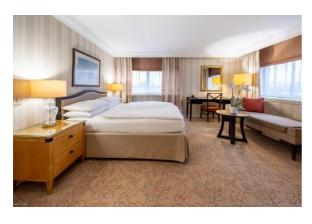

## PREMIUM ROOMS

- Views to the Stadtpark or the Concert House
- o All features of a Classic Room
- o Twin or King beds
- $\circ$  35 m<sup>2</sup>
- o Floors 1 to 9
- Connecting doors on request
- Max. occupancy 3 people (extra bed for third person or a baby crib)
- o Turn down Service on request