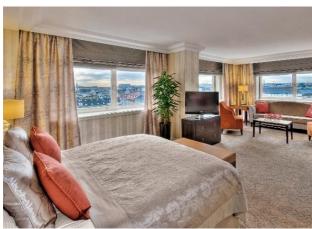

## **ONE-BEDROOM SUITE**

- Stadtpark Views
- o Twin or King beds
- $\circ$  50 m<sup>2</sup>
- o Floors 10-12
- Max. occupancy 3 people (extra bed for third person) and a baby crib
- Bedroom & Living room can be separated with sliding door
- Living area can be used for business appointments
- o Walk-in wardrobe
- Daily Turn down Service
- Club Lounge access