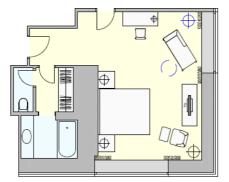

# CLASSIC ROOMS / CLASSIC ROOMS HIGH FLOOR

- Views to the Stadtpark or the Concert House
- o Twin or king beds
- $\circ$  25 m<sup>2</sup>
- o Floors 1 to 7 / 8 to 10
- o Connecting doors on request
- Max. occupancy 2 people plus a baby crib
- o Turn down service on request