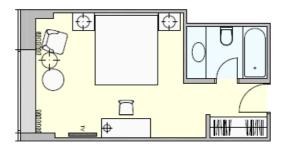

# CLASSIC ROOMS / CLASSIC ROOMS HIGH FLOOR

- Views to the Stadtpark or the Concert House
- o Twin or king beds
- $\circ$  25 m<sup>2</sup>
- o Floors 1 to 7 / 8 to 10
- o Connecting doors on request
- Max. occupancy 2 people plus a baby crib
- o Turn down service on request