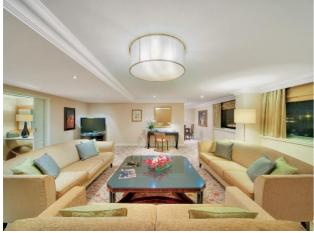

## PRESIDENTIAL SUITE

- o Breathtaking view of Vienna
- 140 m² up to 210 m² with an additional club room plus a Studio
  Suite (rooms on the right side of below floor plan)
- Located on the 12th floor
- 1 bedroom, living room, office, dining room, bath room, restroom
- Very spacious and luxurious Suite
- Living area can be used for business appointments, meetings, presentations and interviews
- Ideal for heads of State, ministers,
  state visits as a prestigious
  accommodation
- o Daily turn down Service
- o Club Lounge access
- Complimentary room service breakfast