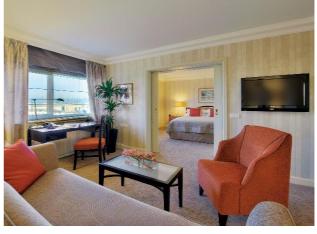

## **ONE-BEDROOM SUITE**

- Stadtpark Views
- o Twin or King beds
- $\circ$  50 m<sup>2</sup>
- o Floors 10-12
- Max. occupancy 3 people (extra bed for third person) and a baby crib
- Bedroom & Living room can be separated with sliding door
- Living area can be used for business appointments
- o Walk-in wardrobe
- Daily Turn down Service
- Club Lounge access