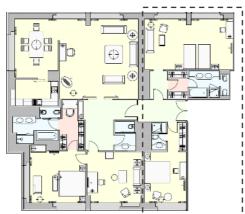

## PRESIDENTIAL SUITE

- o Breathtaking view of Vienna
- 140 m² up to 210 m² with an additional club room plus a Studio
  Suite (rooms on the right side of below floor plan)
- Located on the 12th floor
- 1 bedroom, living room, office, dining room, bath room, restroom
- Very spacious and luxurious Suite
- Living area can be used for business appointments, meetings, presentations and interviews
- Ideal for heads of State, ministers,
  state visits as a prestigious
  accommodation
- o Daily turn down Service
- o Club Lounge access
- Complimentary room service breakfast