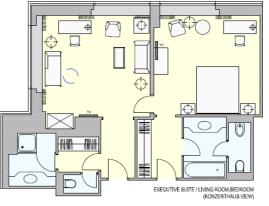

## **ONE-BEDROOM SUITE**

- Stadtpark Views
- o Twin or King beds
- $\circ$  50 m<sup>2</sup>
- o Floors 10-12
- Max. occupancy 3 people (extra bed for third person) and a baby crib
- Bedroom & Living room can be separated with sliding door
- Living area can be used for business appointments
- o Walk-in wardrobe
- Daily Turn down Service
- Club Lounge access