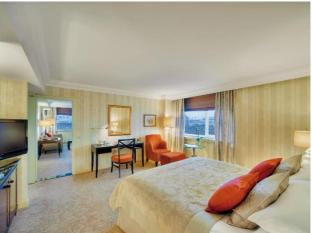

## **ONE-BEDROOM SUITE**

- Stadtpark Views
- o Twin or King beds
- $\circ$  50 m<sup>2</sup>
- o Floors 10-12
- Max. occupancy 3 people (extra bed for third person) and a baby crib
- Bedroom & Living room can be separated with sliding door
- Living area can be used for business appointments
- o Walk-in wardrobe
- Daily Turn down Service
- Club Lounge access