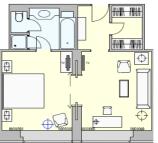

# **JUNIOR SUITE**

- Views to the Stadtpark or the Concert House
- Twin or King beds
- $\circ$  45 m<sup>2</sup>
- o Floors 4 to 12
- Max. occupancy 3 people (extra bed for third person) and a baby crib
- Cozy living area
- o Daily Turn down Service
- o Club Lounge access
- o Bathroom with bath tub and daylight
- o Separate restroom