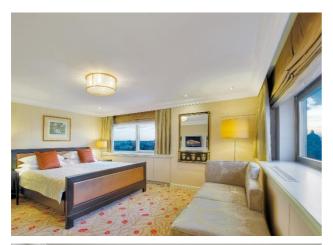

## **ONE-BEDROOM SUITE**

- Stadtpark Views
- o Twin or King beds
- $\circ$  50 m<sup>2</sup>
- o Floors 10-12
- Max. occupancy 3 people (extra bed for third person) and a baby crib
- Bedroom & Living room can be separated with sliding door
- Living area can be used for business appointments
- o Walk-in wardrobe
- Daily Turn down Service
- Club Lounge access