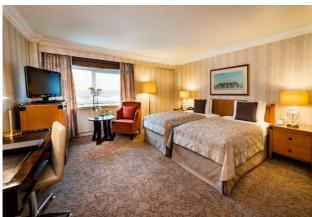

## **CLASSIC ROOMS LOUNGE ACCESS**

- Views to the Stadtpark or the Concert House
- o All king beds
- $\circ$  25 m<sup>2</sup>
- o Floors 11 and 12
- o Connecting doors on request
- Max. occupancy 2 people plus a baby crib
- o Turn down service
- o Club lounge access