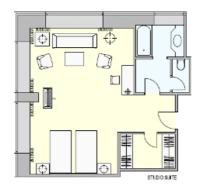

## **ONE-BEDROOM SUITE**

- Stadtpark Views
- o Twin or King beds
- $\circ$  50 m<sup>2</sup>
- o Floors 10-12
- Max. occupancy 3 people (extra bed for third person) and a baby crib
- Bedroom & Living room can be separated with sliding door
- Living area can be used for business appointments
- o Walk-in wardrobe
- Daily Turn down Service
- Club Lounge access