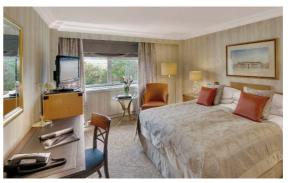

# CLASSIC ROOMS / CLASSIC ROOMS HIGH FLOOR

- Views to the Stadtpark or the Concert House
- o Twin or king beds
- $\circ$  25 m<sup>2</sup>
- o Floors 1 to 7 / 8 to 10
- o Connecting doors on request
- Max. occupancy 2 people plus a baby crib
- o Turn down service on request