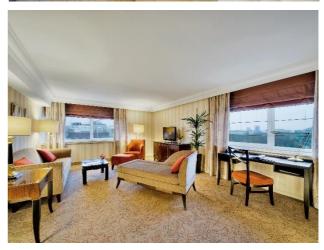

## **ONE-BEDROOM SUITE**

- Stadtpark Views
- o Twin or King beds
- $\circ$  50 m<sup>2</sup>
- o Floors 10-12
- Max. occupancy 3 people (extra bed for third person) and a baby crib
- Bedroom & Living room can be separated with sliding door
- Living area can be used for business appointments
- o Walk-in wardrobe
- Daily Turn down Service
- Club Lounge access